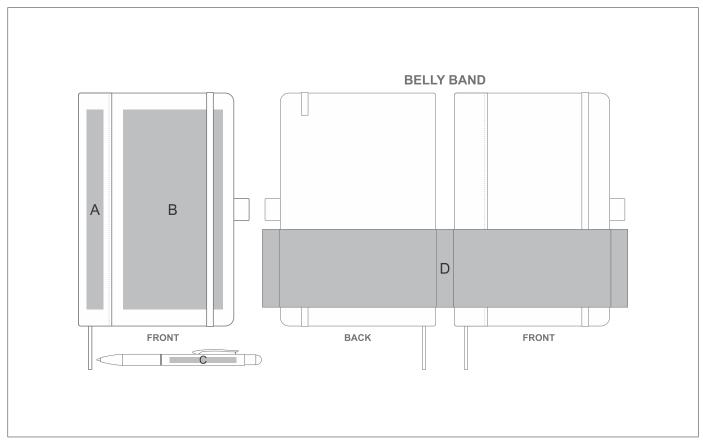

#### **Position D**

1. Belly Band A5 (BB-B) Full Colour

Size: 329mm wide x 70mm high

#### **Position B**

1. Laser Engraving (LC) N/A

Size: 90mm wide x 180mm high

2. Screen Print (SC)

1 Colour

Size: 70mm wide x 130mm high

3. Digital Direct Transfer (DDT-D) Full Colour

Size: 70mm wide x 105mm high